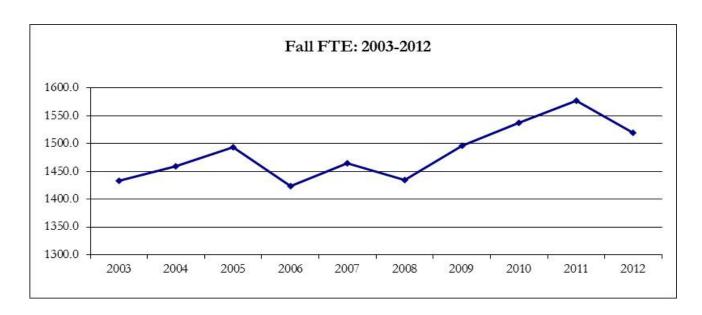

#### STUDENT ENROLLMENT

|                                   |        | ]      | Fall Semeste | r      |       | Percent of   |  |
|-----------------------------------|--------|--------|--------------|--------|-------|--------------|--|
| Headcount                         | 2008   | 2009   | 2010         | 2011   | 2012  | Total (2012) |  |
|                                   |        |        |              |        |       |              |  |
| Total                             | 1458   | 1515   | 1555         | 1596   | 1539  | 100.0%       |  |
| Full-time                         | 1421   | 1483   | 1528         | 1566   | 1508  | 98.0%        |  |
| Part-time                         | 37     | 32     | 27           | 30     | 31    | 2.0%         |  |
| Women                             | 808    | 874    | 901          | 927    | 884   | 57.4%        |  |
| Men                               | 650    | 641    | 654          | 669    | 655   | 42.6%        |  |
| Caucasian                         | 955    | 1010   | 1058         | 1121   | 1104  | 71.7%        |  |
| Asian/Pacific Islander            | 147    | 167    | 122          | 125    | 123   | 8.0%         |  |
| Hispanic                          | 85     | 86     | 97           | 100    | 98    | 6.4%         |  |
| Black/African American            | 29     | 23     | 21           | 24     | 18    | 1.2%         |  |
| International                     | 46     | 40     | 46           | 39     | 42    | 2.7%         |  |
| American Indian/Alaska Native     | 19     | 16     | 13           | 13     | 15    | 1.0%         |  |
| Two or More Races                 | n/a    | n/a    | 59           | 53     | 48    | 3.1%         |  |
| Unknown                           | 177    | 173    | 139          | 121    | 91    | 5.9%         |  |
| Washington Resident               | 586    | 585    | 589          | 591    | 547   | 35.5%        |  |
| Out of State                      | 872    | 930    | 966          | 1005   | 992   | 64.5%        |  |
| Evilting Foreign logs (ETE)       | 14244  | 1495.8 | 1537.1       | 1577.3 | 1520  |              |  |
| Fulltime Equivalent (FTE)         | 1434.4 | 1495.8 | 155/.1       | 15//.3 | 1520  |              |  |
| Degree-Seeking Undergrads Who Are | 162    | 176    | 194          | 171    | 145   |              |  |
| First-Generation College Students | 11.1%  | 11.6%  | 12.5%        | 10.7%  | 9.4%  |              |  |
| Percent Students of Color         | 19.2%  | 19.3%  | 16.3%        | 16.4%  | 19.6% |              |  |