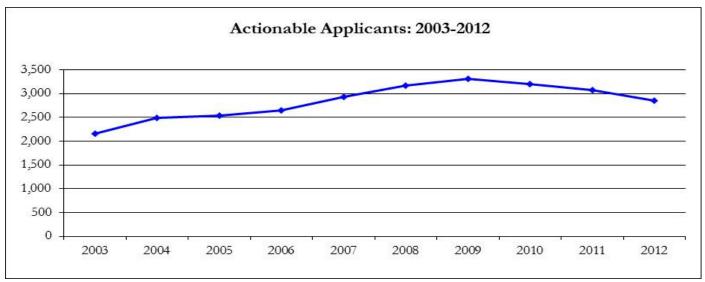

#### FIRST-YEAR APPLICANTS FOR ADMISSION

|                               |       |       | Fall of |       |       | Percent of   |
|-------------------------------|-------|-------|---------|-------|-------|--------------|
| Headcount                     | 2008  | 2009  | 2010    | 2011  | 2012  | Total (2012) |
| Total                         | 3,164 | 3,309 | 3,197   | 3,079 | 2,854 | 100%         |
| Women                         | 1,858 | 1,989 | 1,923   | 1,865 | 1,731 | 61%          |
| Men                           | 1,238 | 1,301 | 1,241   | 1,221 | 1,123 | 39%          |
| White, non-Hispanic           | 1,868 | 1,972 | 1966    | 1968  | 1781  | 62%          |
| Asian/Pacific Islander        | 342   | 346   | 406     | 257   | 210   | 7%           |
| Hispanic                      | 135   | 210   | 226     | 234   | 251   | 9%           |
| Black, non-Hispanic           | 48    | 65    | 61      | 51    | 32    | 1%           |
| American Indian/Alaska Native | 30    | 33    | 50      | 11    | 5     | 0%           |
| Two or More Races             |       |       |         | 146   | 201   | 7%           |
| International                 | 338   | 339   | 303     | 286   | 284   | 10%          |
| Unknown                       | 403   | 345   | 185     | 144   | 90    | 3%           |