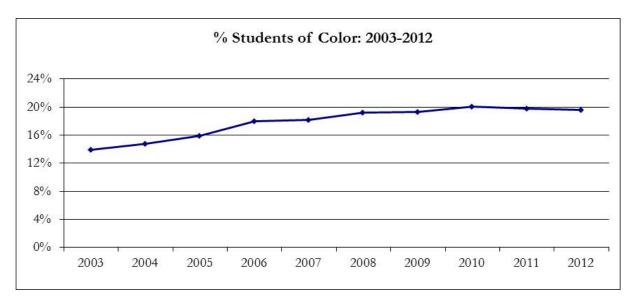

#### STUDENT ENROLLMENT

|                                   |        | ]      | Fall Semeste | r      |       | Percent of   |  |
|-----------------------------------|--------|--------|--------------|--------|-------|--------------|--|
| Headcount                         | 2008   | 2009   | 2010         | 2011   | 2012  | Total (2012) |  |
|                                   |        |        |              |        |       |              |  |
| Total                             | 1458   | 1515   | 1555         | 1596   | 1539  | 100.0%       |  |
| Full-time                         | 1421   | 1483   | 1528         | 1566   | 1508  | 98.0%        |  |
| Part-time                         | 37     | 32     | 27           | 30     | 31    | 2.0%         |  |
| Women                             | 808    | 874    | 901          | 927    | 884   | 57.4%        |  |
| Men                               | 650    | 641    | 654          | 669    | 655   | 42.6%        |  |
| Caucasian                         | 955    | 1010   | 1058         | 1121   | 1104  | 71.7%        |  |
| Asian/Pacific Islander            | 147    | 167    | 122          | 125    | 123   | 8.0%         |  |
| Hispanic                          | 85     | 86     | 97           | 100    | 98    | 6.4%         |  |
| Black/African American            | 29     | 23     | 21           | 24     | 18    | 1.2%         |  |
| International                     | 46     | 40     | 46           | 39     | 42    | 2.7%         |  |
| American Indian/Alaska Native     | 19     | 16     | 13           | 13     | 15    | 1.0%         |  |
| Two or More Races                 | n/a    | n/a    | 59           | 53     | 48    | 3.1%         |  |
| Unknown                           | 177    | 173    | 139          | 121    | 91    | 5.9%         |  |
| Washington Resident               | 586    | 585    | 589          | 591    | 547   | 35.5%        |  |
| Out of State                      | 872    | 930    | 966          | 1005   | 992   | 64.5%        |  |
| Evilting Foreign logs (ETE)       | 14244  | 1495.8 | 1537.1       | 1577.3 | 1520  |              |  |
| Fulltime Equivalent (FTE)         | 1434.4 | 1495.8 | 155/.1       | 15//.3 | 1520  |              |  |
| Degree-Seeking Undergrads Who Are | 162    | 176    | 194          | 171    | 145   |              |  |
| First-Generation College Students | 11.1%  | 11.6%  | 12.5%        | 10.7%  | 9.4%  |              |  |
| Percent Students of Color         | 19.2%  | 19.3%  | 16.3%        | 16.4%  | 19.6% |              |  |