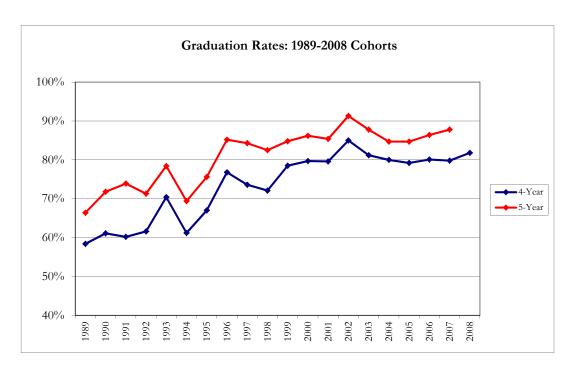

#### **GRADUATION RATES**

| First-Year | Graduating in | Graduating in | Graduating in |
|------------|---------------|---------------|---------------|
| Cohort     | 4 Years       | 5 Years       | 6 years       |
| 1989       | 58.4%         | 66.4%         | 73.5%         |
| 1990       | 61.1%         | 71.8%         | 73.1%         |
| 1991       | 60.2%         | 73.9%         | 75.2%         |
| 1992       | 61.6%         | 71.3%         | 73.4%         |
| 1993       | 70.4%         | 78.4%         | 80.1%         |
| 1994       | 61.2%         | 69.4%         | 70.7%         |
| 1995       | 67.0%         | 75.6%         | 75.9%         |
| 1996       | 76.8%         | 85.2%         | 86.5%         |
| 1997       | 73.6%         | 84.3%         | 85.3%         |
| 1998       | 72.1%         | 82.5%         | 83.3%         |
| 1999       | 78.5%         | 84.8%         | 86.2%         |
| 2000       | 79.7%         | 86.2%         | 88.0%         |
| 2001       | 79.6%         | 85.4%         | 86.2%         |
| 2002       | 85.0%         | 91.3%         | 92.3%         |
| 2003       | 81.2%         | 87.8%         | 89.2%         |
| 2004       | 80.0%         | 84.7%         | 85.7%         |
| 2005       | 79.2%         | 84.7%         | 85.6%         |
| 2006       | 80.1%         | 86.4%         | 87.5%         |
| 2007       | 79.8%         | 87.8%         |               |
| 2008       | 81.8%         |               |               |