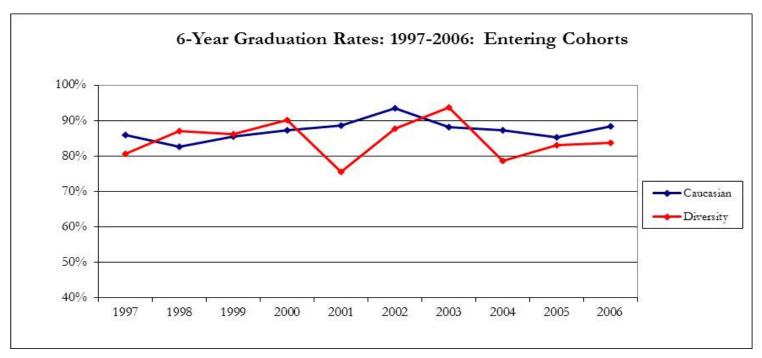

#### **GRADUATION RATES**

| First-Year | Graduating in | Graduating in | Graduating in |
|------------|---------------|---------------|---------------|
| Cohort     | 4 Years       | 5 Years       | 6 years       |
| 1989       | 58.4%         | 66.4%         | 73.5%         |
| 1990       | 61.1%         | 71.8%         | 73.1%         |
| 1991       | 60.2%         | 73.9%         | 75.2%         |
| 1992       | 61.6%         | 71.3%         | 73.4%         |
| 1993       | 70.4%         | 78.4%         | 80.1%         |
| 1994       | 61.2%         | 69.4%         | 70.7%         |
| 1995       | 67.0%         | 75.6%         | 75.9%         |
| 1996       | 76.8%         | 85.2%         | 86.5%         |
| 1997       | 73.6%         | 84.3%         | 85.3%         |
| 1998       | 72.1%         | 82.5%         | 83.3%         |
| 1999       | 78.5%         | 84.8%         | 86.2%         |
| 2000       | 79.7%         | 86.2%         | 88.0%         |
| 2001       | 79.6%         | 85.4%         | 86.2%         |
| 2002       | 85.0%         | 91.3%         | 92.3%         |
| 2003       | 81.2%         | 87.8%         | 89.2%         |
| 2004       | 80.0%         | 84.7%         | 85.7%         |
| 2005       | 79.2%         | 84.7%         | 85.6%         |
| 2006       | 80.1%         | 86.4%         | 87.5%         |
| 2007       | 79.8%         | 87.8%         |               |
| 2008       | 81.8%         |               |               |

6-Year Graduation Rates by Ethnicity: 2002-2006 cohorts

|                                                                         | <b>Starting</b>                      | <u>Graduated</u>                     | <u>%</u>                                           |
|-------------------------------------------------------------------------|--------------------------------------|--------------------------------------|----------------------------------------------------|
| Native American                                                         | 23                                   | 19                                   | 82.6%                                              |
| Asian                                                                   | 170                                  | 149                                  | 87.6%                                              |
| African-American                                                        | 38                                   | 30                                   | 78.9%                                              |
| Caucasian                                                               | 1241                                 | 1100                                 | 88.6%                                              |
| Hispanic                                                                | 74                                   | 62                                   | 83.8%                                              |
| International                                                           | 52                                   | 51                                   | 98.1%                                              |
| Unknown                                                                 | 255                                  | 221                                  | 86.7%                                              |
| All Diversity                                                           | 305                                  | 260                                  | 85.2%                                              |
| Total                                                                   | 1853                                 | 1632                                 | 88.1%                                              |
| African-American Caucasian Hispanic International Unknown All Diversity | 38<br>1241<br>74<br>52<br>255<br>305 | 30<br>1100<br>62<br>51<br>221<br>260 | 78.9%<br>88.6%<br>83.8%<br>98.1%<br>86.7%<br>85.2% |