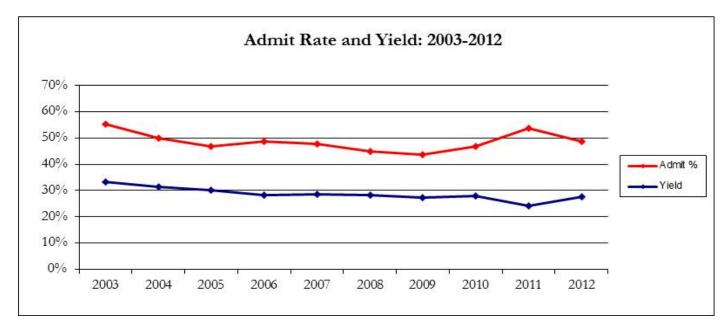

#### FIRST-YEAR APPLICANTS FOR ADMISSION

|                               |       |       | Fall of |       |       | Percent of   |
|-------------------------------|-------|-------|---------|-------|-------|--------------|
| Headcount                     | 2008  | 2009  | 2010    | 2011  | 2012  | Total (2012) |
| Total                         | 3,164 | 3,309 | 3,197   | 3,079 | 2,854 | 100%         |
| Women                         | 1,858 | 1,989 | 1,923   | 1,865 | 1,731 | 61%          |
| Men                           | 1,238 | 1,301 | 1,241   | 1,221 | 1,123 | 39%          |
| White, non-Hispanic           | 1,868 | 1,972 | 1966    | 1968  | 1781  | 62%          |
| Asian/Pacific Islander        | 342   | 346   | 406     | 257   | 210   | 7%           |
| Hispanic                      | 135   | 210   | 226     | 234   | 251   | 9%           |
| Black, non-Hispanic           | 48    | 65    | 61      | 51    | 32    | 1%           |
| American Indian/Alaska Native | 30    | 33    | 50      | 11    | 5     | 0%           |
| Two or More Races             |       |       |         | 146   | 201   | 7%           |
| International                 | 338   | 339   | 303     | 286   | 284   | 10%          |
| Unknown                       | 403   | 345   | 185     | 144   | 90    | 3%           |

# Admit Rate by Gender and Ethnicity

| Percent of applicants         |       |       |       |       |       |
|-------------------------------|-------|-------|-------|-------|-------|
| who were admitted             | 2008  | 2009  | 2010  | 2011  | 2012  |
|                               |       |       |       |       |       |
| Women                         | 45.6% | 43.2% | 44.6% | 53.1% | 48.1% |
| Men                           | 46.0% | 44.8% | 51.2% | 54.4% | 49.4% |
| White, non-Hispanic           | 47.5% | 45.5% | 50.4% | 61.4% | 52.3% |
| Asian/Pacific Islander        | 50.9% | 57.8% | 53.0% | 52.9% | 48.6% |
| Hispanic                      | 58.5% | 52.4% | 51.3% | 47.0% | 47.4% |
| Black, non-Hispanic           | 54.2% | 67.7% | 57.4% | 33.3% | 40.6% |
| American Indian/Alaska Native | 63.3% | 63.6% | 66.0% | 63.6% | 80.0% |
| Two or More Races             |       |       |       |       | 63.2% |
| International                 | 13.0% | 8.6%  | 11.9% | 12.9% | 12.7% |
| Unknown                       | 46.4% | 40.9% | 36.2% | 44.4% | 62.2% |
| Total Admit Rate              | 44.8% | 43.6% | 46.7% | 53.7% | 48.6% |

#### ADMITTED FIRST-YEAR STUDENTS

|                               |       |       | Fall of |      |      | Percent of   |
|-------------------------------|-------|-------|---------|------|------|--------------|
| Headcount                     | 2008  | 2009  | 2010    | 2011 | 2012 | Total (2012) |
| Total                         | 1,417 | 1,443 | 1,493   | 1654 | 1388 | 100.0%       |
| Women                         | 847   | 859   | 857     | 990  | 833  | 60.0%        |
| Men                           | 570   | 583   | 636     | 664  | 555  | 40.0%        |
| White, non-Hispanic           | 888   | 898   | 991     | 1209 | 931  | 67.1%        |
| Asian/Pacific Islander        | 174   | 200   | 215     | 136  | 102  | 7.3%         |
| Hispanic                      | 79    | 110   | 116     | 110  | 119  | 8.6%         |
| Black, non-Hispanic           | 26    | 44    | 35      | 17   | 13   | 0.9%         |
| American Indian/Alaska Native | 19    | 21    | 33      | 7    | 4    | 0.3%         |
| Two or More Races             |       |       |         | 74   | 127  | 9.1%         |
| International                 | 44    | 29    | 36      | 37   | 36   | 2.6%         |
| Unknown                       | 187   | 141   | 67      | 64   | 56   | 4.0%         |

## Yield Rate by Gender and Ethnicity

| Percent of admitted students  |       |       |       |       |       |
|-------------------------------|-------|-------|-------|-------|-------|
| who enrolled                  | 2008  | 2009  | 2010  | 2011  | 2012  |
|                               |       |       |       |       |       |
| Women                         | 27.2% | 27.7% | 27.7% | 23.3% | 26.3% |
| Men                           | 30.0% | 27.1% | 28.0% | 25.5% | 29.4% |
| White, non-Hispanic           | 30.7% | 30.5% | 28.5% | 25.5% | 30.3% |
| Asian/Pacific Islander        | 21.8% | 23.0% | 22.3% | 21.3% | 19.6% |
| Hispanic                      | 22.8% | 19.1% | 25.0% | 21.8% | 23.5% |
| Black, non-Hispanic           | 30.8% | 13.6% | 37.1% | 17.6% | 15.4% |
| American Indian/Alaska Native | 36.8% | 28.6% | 27.3% | 42.9% | 25.0% |
| Two or More Races             |       |       |       |       | 19.7% |
| International                 | 27.3% | 27.6% | 41.7% | 21.6% | 36.1% |
| Unknown                       | 24.1% | 24.8% | 28.4% | 26.6% | 19.6% |
|                               | •     |       |       |       |       |
| Total Yield Rate              | 28.3% | 27.4% | 27.8% | 24.2% | 27.5% |