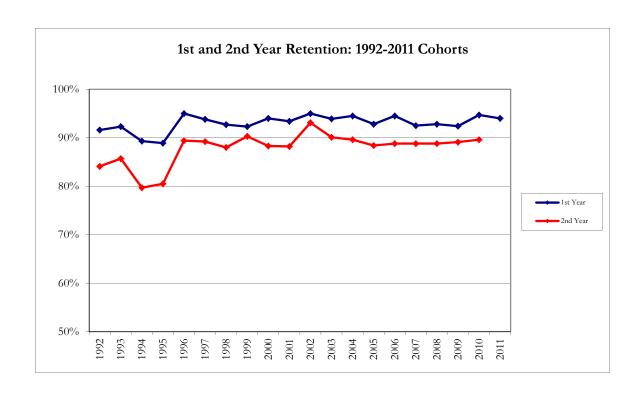

#### FIRST AND SECOND YEAR RETENTION RATES

|             | 1 <sup>st</sup> Year | 2 <sup>nd</sup> Year |
|-------------|----------------------|----------------------|
| Cohort Year | Retention*           | Retention**          |
| 1992        | 91.6%                | 84.1%                |
| 1993        | 92.3%                | 85.7%                |
| 1994        | 89.3%                | 79.7%                |
| 1995        | 88.9%                | 80.5%                |
| 1996        | 95.0%                | 89.4%                |
| 1997        | 93.8%                | 89.2%                |
| 1998        | 92.7%                | 88.0%                |
| 1999        | 92.3%                | 90.3%                |
| 2000        | 94.0%                | 88.3%                |
| 2001        | 93.4%                | 88.2%                |
| 2002        | 95.0%                | 93.1%                |
| 2003        | 93.9%                | 90.1%                |
| 2004        | 94.5%                | 89.6%                |
| 2005        | 92.8%                | 88.4%                |
| 2006        | 94.5%                | 88.8%                |
| 2007        | 92.5%                | 88.8%                |
| 2008        | 92.8%                | 88.8%                |
| 2009        | 92.4%                | 89.1%                |
| 2010        | 94.7%                | 89.6%                |
| 2011        | 94.0%                |                      |

<sup>\*</sup> Indicates % of original cohort returning for the 2<sup>nd</sup> year.

<sup>\*\*</sup> Indicates % of original cohort returning for the 3<sup>rd</sup> year.