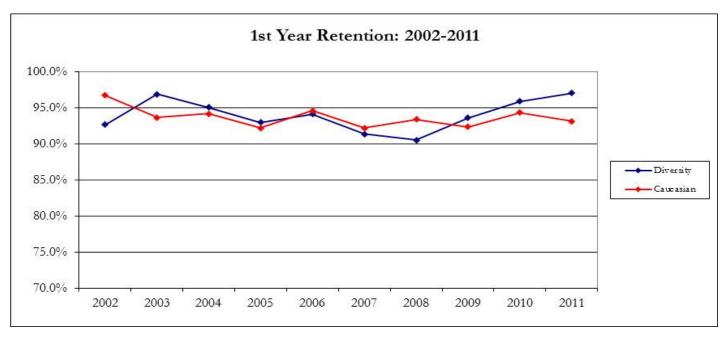

# Retention Rates by Ethnicity: Combined 2006 - 2010 cohorts

|                        |          | Returning    | Returning    | Total     | 1st Year  | 2nd Year  | %         |
|------------------------|----------|--------------|--------------|-----------|-----------|-----------|-----------|
| Ethnicity              | Starting | for 2nd Year | for 3rd Year | Withdrawn | Retention | Retention | Withdrawn |
| Native American        | 26       | 21           | 20           | 4         | 80.8%     | 76.9%     | 15.4%     |
| Asian/Pacific Islander | 215      | 204          | 196          | 8         | 94.9%     | 91.2%     | 3.7%      |
| African-American       | 33       | 30           | 30           | 2         | 90.9%     | 90.9%     | 6.1%      |
| Caucasian              | 1340     | 1251         | 1191         | 91        | 93.4%     | 88.9%     | 6.8%      |
| Hispanic               | 110      | 103          | 96           | 8         | 93.6%     | 87.3%     | 7.3%      |
| International          | 56       | 54           | 54           | 2         | 96.4%     | 96.4%     | 3.6%      |
| Unknown                | 182      | 169          | 162          | 15        | 92.9%     | 89.0%     | 8.2%      |
| Total Diversity        | 399      | 372          | 354          | 24        | 93.2%     | 88.7%     | 6.0%      |
| Total                  | 1977     | 1846         | 1761         | 132       | 93.4%     | 89.1%     | 6.7%      |