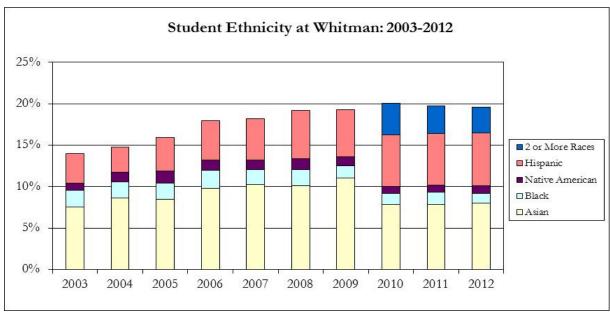

#### STUDENT ENROLLMENT

|                                   |        | ]      | Fall Semeste | r      |       | Percent of   |  |
|-----------------------------------|--------|--------|--------------|--------|-------|--------------|--|
| Headcount                         | 2008   | 2009   | 2010         | 2011   | 2012  | Total (2012) |  |
|                                   |        |        |              |        |       |              |  |
| Total                             | 1458   | 1515   | 1555         | 1596   | 1539  | 100.0%       |  |
| Full-time                         | 1421   | 1483   | 1528         | 1566   | 1508  | 98.0%        |  |
| Part-time                         | 37     | 32     | 27           | 30     | 31    | 2.0%         |  |
| Women                             | 808    | 874    | 901          | 927    | 884   | 57.4%        |  |
| Men                               | 650    | 641    | 654          | 669    | 655   | 42.6%        |  |
| Caucasian                         | 955    | 1010   | 1058         | 1121   | 1104  | 71.7%        |  |
| Asian/Pacific Islander            | 147    | 167    | 122          | 125    | 123   | 8.0%         |  |
| Hispanic                          | 85     | 86     | 97           | 100    | 98    | 6.4%         |  |
| Black/African American            | 29     | 23     | 21           | 24     | 18    | 1.2%         |  |
| International                     | 46     | 40     | 46           | 39     | 42    | 2.7%         |  |
| American Indian/Alaska Native     | 19     | 16     | 13           | 13     | 15    | 1.0%         |  |
| Two or More Races                 | n/a    | n/a    | 59           | 53     | 48    | 3.1%         |  |
| Unknown                           | 177    | 173    | 139          | 121    | 91    | 5.9%         |  |
| Washington Resident               | 586    | 585    | 589          | 591    | 547   | 35.5%        |  |
| Out of State                      | 872    | 930    | 966          | 1005   | 992   | 64.5%        |  |
| Evilting Foreign logs (ETE)       | 14244  | 1495.8 | 1537.1       | 1577.3 | 1520  |              |  |
| Fulltime Equivalent (FTE)         | 1434.4 | 1495.8 | 155/.1       | 15//.3 | 1520  |              |  |
| Degree-Seeking Undergrads Who Are | 162    | 176    | 194          | 171    | 145   |              |  |
| First-Generation College Students | 11.1%  | 11.6%  | 12.5%        | 10.7%  | 9.4%  |              |  |
| Percent Students of Color         | 19.2%  | 19.3%  | 16.3%        | 16.4%  | 19.6% |              |  |