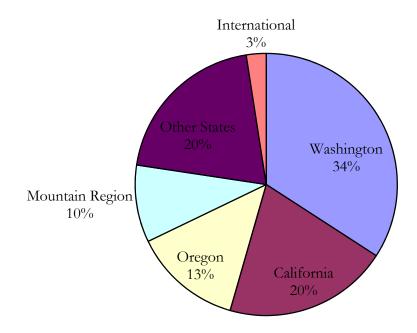

#### **HOME STATES and REGIONS for FALL 2012 ENROLLED STUDENTS**

| State           | Count |
|-----------------|-------|
| Washington      | 545   |
| California      | 324   |
| Oregon          | 214   |
| Mountain Region | 152   |
| Other States    | 322   |
| International   | 39    |