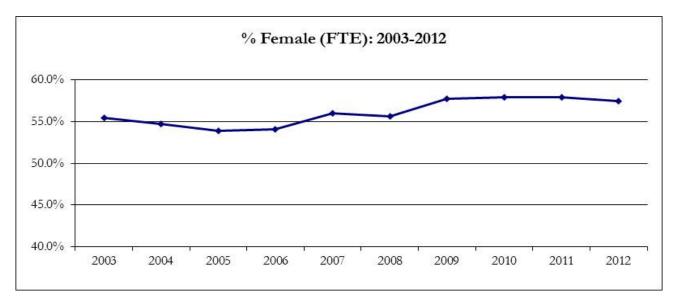

#### STUDENT ENROLLMENT

|                                   |        | ]      | Fall Semeste | r      |       | Percent of   |  |
|-----------------------------------|--------|--------|--------------|--------|-------|--------------|--|
| Headcount                         | 2008   | 2009   | 2010         | 2011   | 2012  | Total (2012) |  |
|                                   |        |        |              |        |       |              |  |
| Total                             | 1458   | 1515   | 1555         | 1596   | 1539  | 100.0%       |  |
| Full-time                         | 1421   | 1483   | 1528         | 1566   | 1508  | 98.0%        |  |
| Part-time                         | 37     | 32     | 27           | 30     | 31    | 2.0%         |  |
| Women                             | 808    | 874    | 901          | 927    | 884   | 57.4%        |  |
| Men                               | 650    | 641    | 654          | 669    | 655   | 42.6%        |  |
| Caucasian                         | 955    | 1010   | 1058         | 1121   | 1104  | 71.7%        |  |
| Asian/Pacific Islander            | 147    | 167    | 122          | 125    | 123   | 8.0%         |  |
| Hispanic                          | 85     | 86     | 97           | 100    | 98    | 6.4%         |  |
| Black/African American            | 29     | 23     | 21           | 24     | 18    | 1.2%         |  |
| International                     | 46     | 40     | 46           | 39     | 42    | 2.7%         |  |
| American Indian/Alaska Native     | 19     | 16     | 13           | 13     | 15    | 1.0%         |  |
| Two or More Races                 | n/a    | n/a    | 59           | 53     | 48    | 3.1%         |  |
| Unknown                           | 177    | 173    | 139          | 121    | 91    | 5.9%         |  |
| Washington Resident               | 586    | 585    | 589          | 591    | 547   | 35.5%        |  |
| Out of State                      | 872    | 930    | 966          | 1005   | 992   | 64.5%        |  |
| Evilting Foreign logs (ETE)       | 14244  | 1495.8 | 1537.1       | 1577.3 | 1520  |              |  |
| Fulltime Equivalent (FTE)         | 1434.4 | 1495.8 | 155/.1       | 15//.3 | 1520  |              |  |
| Degree-Seeking Undergrads Who Are | 162    | 176    | 194          | 171    | 145   |              |  |
| First-Generation College Students | 11.1%  | 11.6%  | 12.5%        | 10.7%  | 9.4%  |              |  |
| Percent Students of Color         | 19.2%  | 19.3%  | 16.3%        | 16.4%  | 19.6% |              |  |