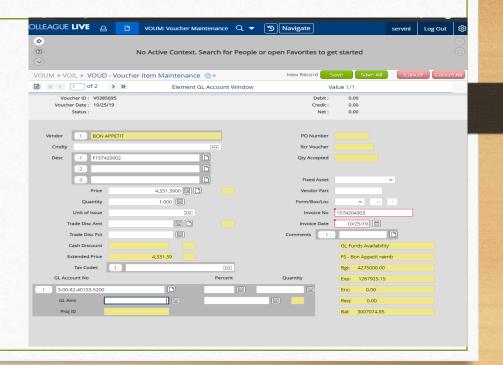

| Voucher ID: V0413762  |   | Debit :       |                  |   |
|-----------------------|---|---------------|------------------|---|
| Status Date :         |   | Credit :      |                  |   |
| Status :              |   | Net :         |                  |   |
| Voucher Date 11/10/21 | 1 | Invoice Numbe |                  | _ |
|                       |   | invoice Numbe |                  |   |
| PO Number             |   | Invoice Dat   | e 🛑              |   |
| Maintenance Date      | ) | Invoice Tota  | ls               |   |
|                       |   |               |                  |   |
| Vendor ID             |   |               | Types 1          |   |
| Name 1                |   |               |                  |   |
| Address 1             |   |               |                  |   |
| CityStZip             |   |               |                  |   |
| Country               |   |               | Currency         |   |
| Terms                 |   |               | Cash Discount    |   |
| Due Date              |   | Check Group   |                  |   |
| Take Discount         |   |               | Rcr Voucher      |   |
| Approvals 1           | D |               | Voucher Done Yes |   |
|                       |   |               |                  |   |
| Comments 1            |   | Reference N   | 0 1              |   |
| АР Туре               |   |               | Pay Voucher No   |   |
| Line Items            |   |               | Assoc. Emps      |   |

## VOUM, screen #2

- Move between screens, tabs across the top.
- Delete a line. Must have closed 3<sup>rd</sup> screen.
- Please note invoice number.

| Customs Inv No          |                |                                | nu touche      | 4 3 3 4 3 0  |     |
|-------------------------|----------------|--------------------------------|----------------|--------------|-----|
| Customs Inv No<br>Taxes | Se             | lect Table Operation to Perfor | m              | 4,331.39     |     |
| 2                       | <u>I</u> nsert | <u>D</u> elete                 | <u>C</u> ancel |              |     |
| Description             |                | Quantity Extended              | Price In       | voice Number | Tax |
| 1 F157420002            |                | 1.000                          | 4,331.39 1     | 574204303    |     |
| 2                       |                |                                |                |              |     |
|                         |                |                                |                |              | _   |